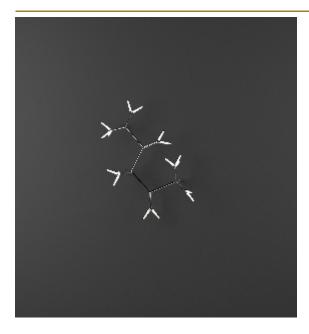

# ABOUT SPARKS W01 WALL-

## **LAMP** by Daniel Becker

There are many preconfigured standard models and sets of Sparks suspension or Sparks wall lamp for the basic needs. Every module can be rotated freely in 360°, making the whole system easily adaptable to every possible situation. Assembling is easy due to the prewired modules that can be plugged together.