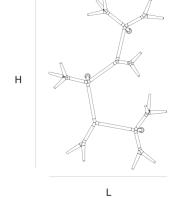

## **Product data sheet**

Date: June 18th 2021





# ABOUT SPARKS W01 WALL-

## **LAMP** by Daniel Becker

There are many preconfigured standard models and sets of Sparks suspension or Sparks wall lamp for the basic needs. Every module can be rotated freely in 360°, making the whole system easily adaptable to every possible situation. Assembling is easy due to the prewired modules that can be plugged together.



L 110 cm 43.3 inch H 180 cm 70.9 inch W 90 cm 35.4 inch

#### CANOPY

L 35 cm 13.8 inch H 5 cm 2 inch W 10 cm 3.9 inch

### CABLELENGTH

Up to 0 cm 0 inch

IGHTSOURCE

7 x4,6W led, 2700K,2632LM, CRI 90+

#### INCLUDED

Yes



FINISH

Aluminium polished White TYPE.NR





TYPE Wall-lamp

STANDARD

OPTIONAL 0-10V dimmable

TRANSFORMER/DRIVER Meanwell HLG-80H-24B

DIMMING n/a

CLASSIFICATION UL no

IP20 yes

ENERGY LABEL

led integrated A / A+ / A++

YEAR OF DESIGN

2009

### Quasar Holland BV®

Burgstraat 2 4283GG Giessen The Netherlands
T. +31-(0)183-447887 F. +31-(0)183-448337
export@quasar.nl www.quasar.nl